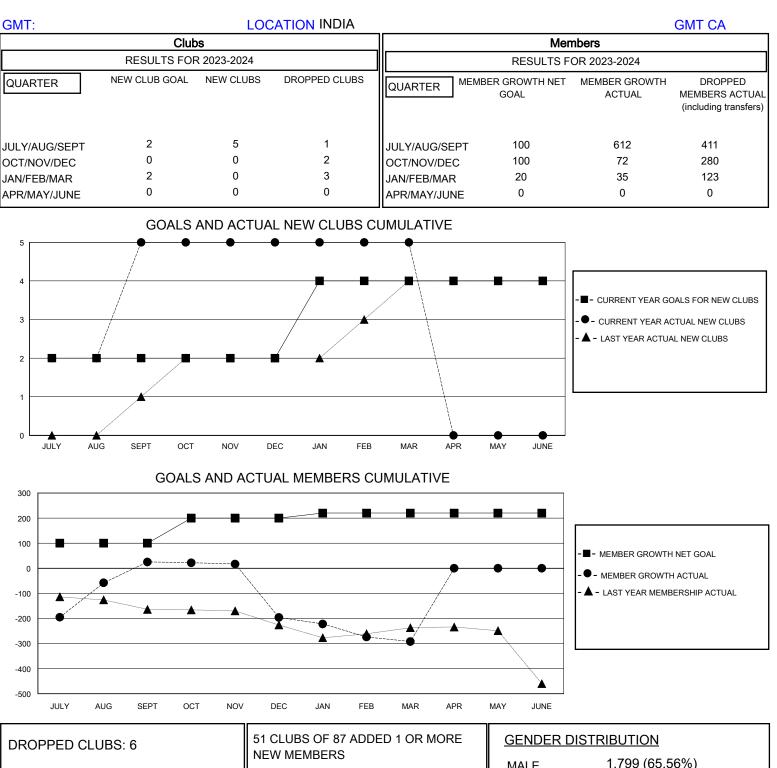

## MONTHLY MEMBERSHIP PROGRESS REPORT

District 321C2

Results as of: 3/31/2024

|                   |     | NEW MEMBERS                                  | MALE<br>FEMALE             | 1,799 (65.56%)<br>945 (34.44%) |       |
|-------------------|-----|----------------------------------------------|----------------------------|--------------------------------|-------|
| DROPPED MEMBERS   |     |                                              |                            |                                |       |
| DECEASED          | 32  | CLICK HERE FOR CUMULATIVE<br>MEMBERSHIP DATA | TOTAL FAMILY UNIT MEMBERS  |                                | 1,557 |
| CLUB CANCELLED 10 | 08  |                                              | FAMILY MEMBERS PAYING HALF |                                | 4 000 |
| OTHER 6           | 74  |                                              |                            |                                | 1,022 |
| TOTAL 8           | 514 |                                              |                            |                                |       |